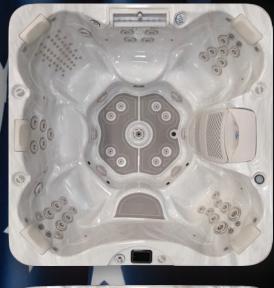

## **CARMEL** LA JOLLA

**PL893B / PL894L** Dimensions: 93" x 93" x 40 <sup>1</sup>/<sub>2</sub>"

MSRP: \$27,4505

## **INCLUDED FEATURES**

- **Deluxe Shell Colors**
- 3 x 6.0 BHP Eliminator High **Performance Pump**
- 240v Operating Voltage
- **NEW Vector™ X Jets**
- **NEW 20" Spillover LED Waterfall**
- Twin Pure Silk™ System
- **Pure Cure UV Purification System**
- 24/7 Filtration Pump System
- Ultra Flow Filter System w/ Molded **Filter Skimmer**

- **Premium LED Lighting Package**
- Gecko YE.5 w/ in.k1001 Control Panel
- **Cal Connect RF Module**
- Thermo-Shield™ Insulation
- **Cal Grip Decking**
- WhisperHot™ Heating System
- **Pressure Treated Cabinet Frame**
- Cal Ridge Cabinets w/ Cabinet Lighting (Grey, Mocha, Lime Oak)