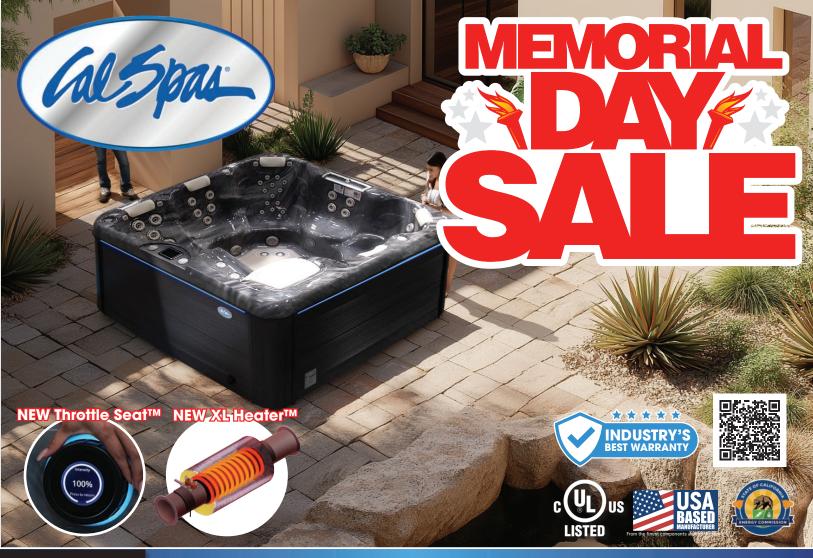

**CAL SPAS PLATINUM SERIES** 

SHELL SHELL PLUMBING | EQUIPMENT | OZONE / UV | LIGHTING STRUCTURE SURFACE **CABINET COVER YEARS YEARS YEARS YEARS YEARS YEARS** 

## **CARMEL** LA JOLLA

**PL893B / PL894L** Dimensions: 93" x 93" x 40 <sup>1</sup>/<sub>2</sub>"

MSRP: \$27,4505

## VALUE PACK SAVE \$7,455

**Included Options:** 

- Throttle Seat™
- **XL Heater Upgrade**

## **INCLUDED FEATURES**

- **Deluxe Shell Colors**
- 3 x 6.0 BHP Eliminator High **Performance Pump**
- 240v Operating Voltage
- **NEW Vector™ X Jets**
- **NEW 20" Spillover LED Waterfall**
- Twin Pure Silk™ System
- **Pure Cure UV Purification System**
- 24/7 Filtration Pump System
- Ultra Flow Filter System w/ Molded **Filter Skimmer**

- **Premium LED Lighting Package**
- Gecko YE.5 w/ in.k1001 Control Panel
- **Cal Connect RF Module**
- Thermo-Shield™ Insulation
- **Cal Grip Decking**
- WhisperHot™ Heating System
- **Pressure Treated Cabinet Frame**
- Cal Ridge Cabinets w/ Cabinet Lighting (Grey, Mocha, Lime Oak)