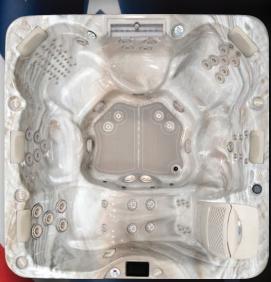

## **CARMEL** LA JOLLA

**PL893B / PL894L** Dimensions: 93" x 93" x 40 <sup>1</sup>/<sub>2</sub>"

MSRP: \$27,4505

## **INCLUDED FEATURES**

- **Deluxe Shell Colors**
- 3 x 6.0 BHP Eliminator High **Performance Pump**
- 240v Operating Voltage
- **NEW Vector™ X Jets**
- **NEW 20" Spillover LED Waterfall**
- Twin Pure Silk™ System
- **Pure Cure UV Purification System**
- 24/7 Filtration Pump System
- Ultra Flow Filter System w/ Molded **Filter Skimmer**

- **Premium LED Lighting Package**
- Gecko YE.5 w/ in.k1001 Control Panel
- **Cal Connect RF Module**
- Thermo-Shield™ Insulation
- **Cal Grip Decking**
- WhisperHot™ Heating System
- **Pressure Treated Cabinet Frame**
- Cal Ridge Cabinets w/ Cabinet Lighting (Grey, Mocha, Lime Oak)